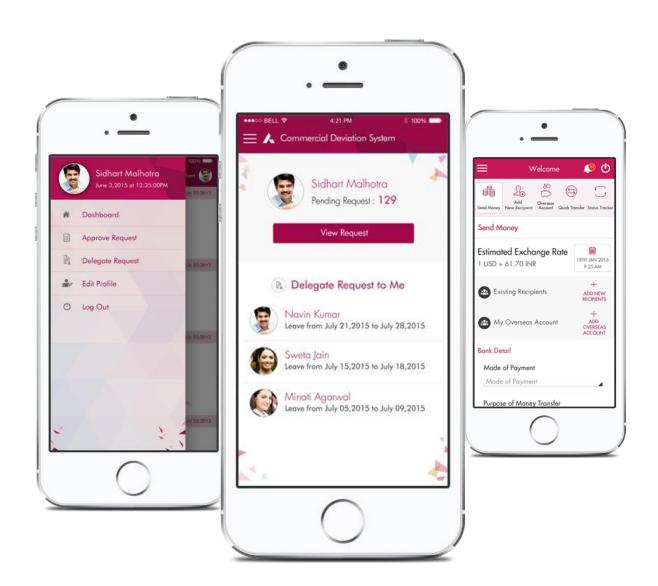

We have also revamped the design of their mobile Application "Share Mobile"

An online banking app for corporate clients, for enabling transactions and detailed reporting. A fast and efficient product that provides unique banking experience from India's third largest private bank.

# **Key Features**

- Secured registration
- Graphical summary report
- Detailed transaction history
- Instant balance & statement enquiry
- Easy remission management

- iOS & Android app
- Custom Java back-end admin
- Linked with Oracle database using middleware