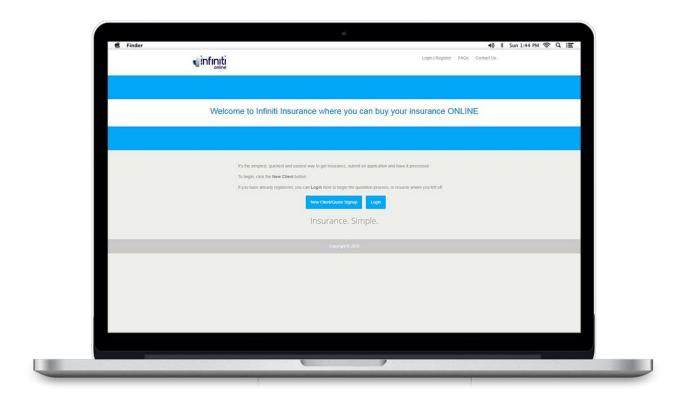

#### **Insurance System Development**

An IOL (Infinity On-Line) system to facilitate seamless interaction between Infiniti and prospective clients who can compare insurance quotes, bind policies online and drive their own purchase without an intermediary.

#### **Key Features**

- Products include Personal and Business and various sections can be added during Quote and Bind process
- Online Endorsement facilities multiple sections can be added
- Quote version history management
- Claim management with service providers
- Direct Debit transactions with batch process facilities
- · Diary reminder for task management
- Dynamic and customisable MI Reports & Policy Reports

#### **Technology Stack**