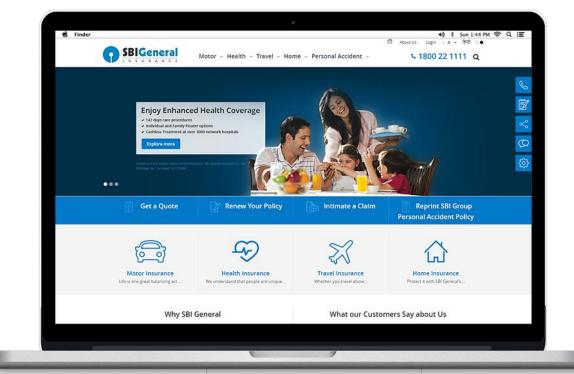

# **SBIGeneral** SBI General Web portal

With the constant change in the Insurance digital space and the increased business focus of SBI General on the digital platform, a revamp of the website, including the transaction pages, is required. The new website has a high level of inter-activeness also it will be responsive in nature which will help users to access the website from multiple types of devices with multiple screens resolution. The website has multilingual support for English and Hindi. Indus Net, along with design & development of the website will also provide support & maintenance.

# **Key Features**

- Engage with customers and prospects over the web
- Provide corporate and product information
- Offer self-service to customers to generate quotes instantly and initiate claim process
- API integration
- Lead capturing option

# **Technology Stack**

• Drupal, MongoDB, PhP

A holistic application to buy and sell foreign exchange, converts currency, performs outward remittances, and uses a multicurrency Forex card.