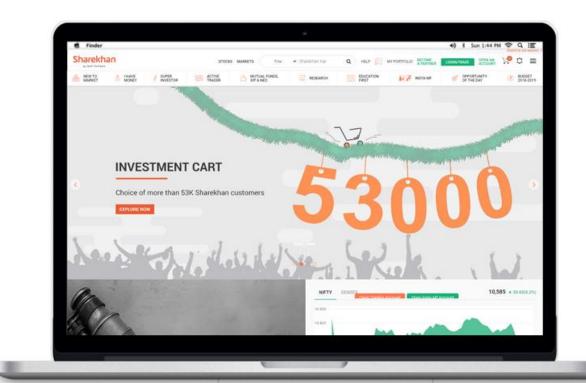

# Sharekhan Website Revamped

by BNP PARIBAS

Completely transformed the existing web pages, used simplistic design for the excellent user experience and seamless flow with respect to the existing functionality, converted pages to HTML and made a clean, easy-to-use on a small mobile screen, website that enables engagement.

# **Key Features**

- Indus Net Technologies used AngularJS framework to build pages in HTML, and revamp the existing website.
- Using AngularJS framework helped to redesign the projects quickly, build pages and adopt design recommendations made by Sharekhan's representatives.
- HTML was the default template language, and we ensured that the web app was clean and minimalist.
- We ensured that redesigning and revamping of the website did not hamper business transactions on the main website.
- Sharekhan's new website is viewed clearly across devices of different screen sizes.