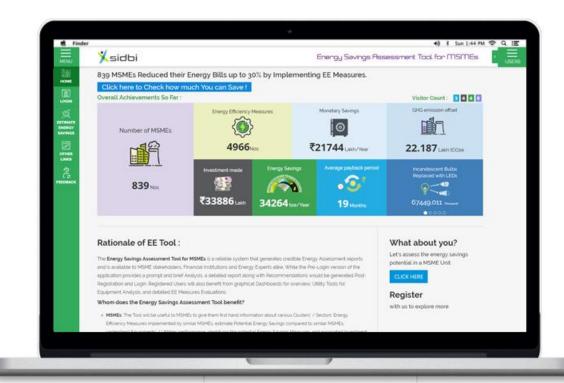

#### **Energy Efficiency Assessment tool Development**

Designed & developed an Energy Efficiency Assessment tool for SIDBI, to help MSME units to identify the Energy Efficiency Measures; aid Consultants/Financial Institutions to know which areas and what measures to focus on while suggesting Energy Efficiency Measures. It's a Digital Energy Efficiency data repository of the projects undertaken by MSME units, the tool covers 2000+ energy efficiency audit reports from more than 800 MSME Units and around 30+ sectors.

#### **Key Features**

- Gap analysis to compare MSME units with peer group benchmarking
- Estimation of energy and monitory saving g potential
- Logic driven recommendation for improvement of energy efficiency
- Performance assessment of common utilities including boiler, pump, motor, compressor furnace
- Information about success rate or feasibility of implemented Energy Conservation projects

- PHP
- MySQL
- AJAX
- jQuery
- HTML
- CSS