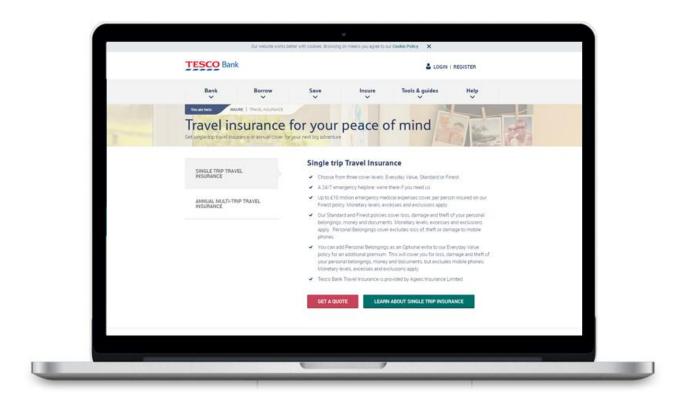

# **TESCO** Bank Business-to-Business Partner System for Insurance – Web Portal

We also developed a responsive website for end-users that allows them to get instant quotes and lets them buy the policy on the fly.

### **Key Features**

- Product Quick quote and buy
- Policy and MTA management
- Easy card payment option
- Billing account details
- Insured trip details and policy summary
- Travel insurance alert
- Responsive design for better accessibility in Mobile and portable devices