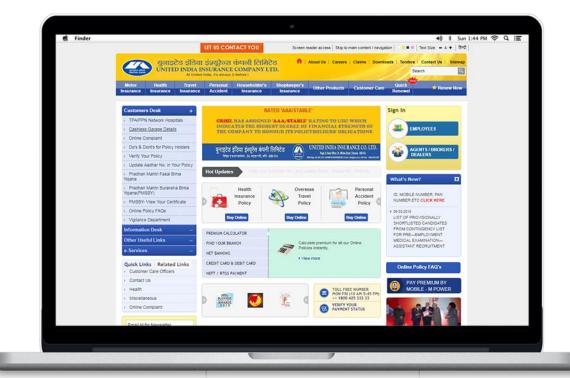

# Website Build & Devops

Consulted, built and maintained; a fast and secure website for United India Insurance Company (UIIC) to support millions of users and transactions. Provided devops support to ensure site uptime.

- Built a modern and contemporary-looking website using PHP, MySQL, JQuery, AJAX, HTML and CSS
- To ensure responsiveness on mobile devices, HTML 5 and CSS 3 were used
- CMS integration
- Updated the setting, uninstalled all of the unnecessary libraries and software programs, and ran a security check-up to speed up the server
- · Completely modern and contemporary look
- Implemented a token system to ensure logins and logouts were tracked and monitored
- Comprehensive claims management tools