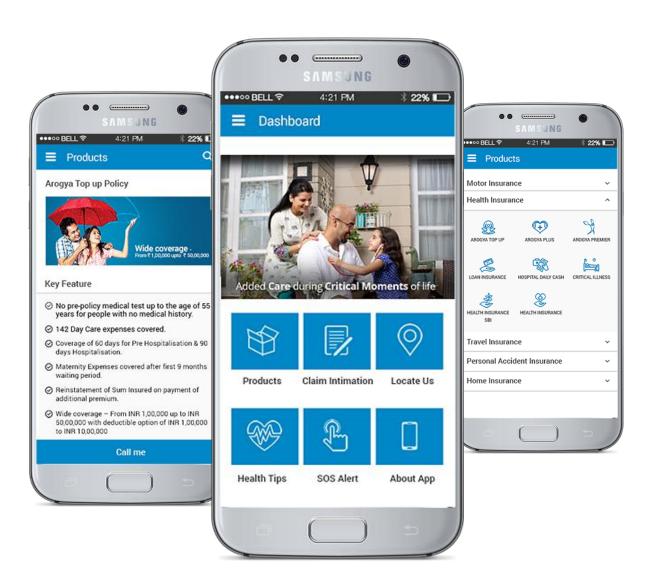

# **Technology Stack**

• iOS PHP 7.0 and MySQL, Ajax, Node.js, JavaScript, JQuery, HTML5, Smarty

A prospect and customer engagement app with corporate and product info about SBI General Insurance. It has several self-service functionalities, like ability to generate instant quote and initiate the claim process.

# **Key Features**

- Detailed listing of products and services
- Company branch locator
- Cashless garage locator
- Cashless hospital locator
- SOS button to connect with near /dear ones in case of emergency
- Intimate a claim instantly
- Health tips

- iOS & Android app
- Integration with existing website back-end
- Integration with existing website database