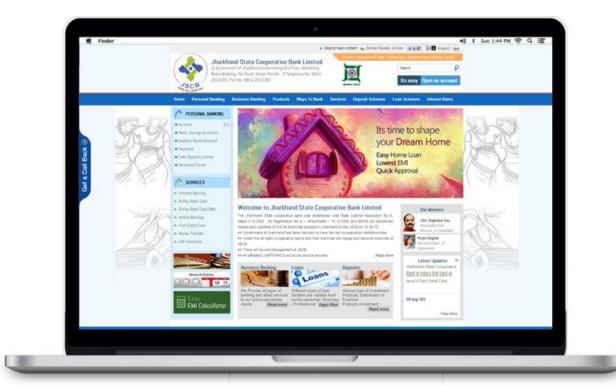

- Drupal
- Oracle

Designed & conceptualized the official website of Jharkhand State Cooperative Bank Ltd., a CMS based bi-lingual website adhering government standards.

#### **Key Features**

- Dynamic & rolling News Flash section
- Options for EMI calculation on various loan products
- · Simplified online registration & Easy login option
- E-services on banking and "Get A Call Back" feature
- Tender management system

- .net
- mysql
- asp.net