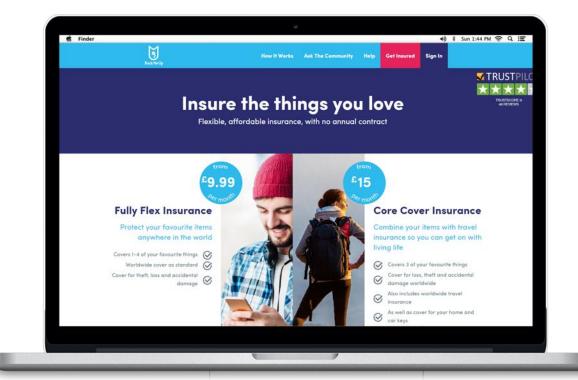

# **Technology Stack**

• PHP (MVC Structure), MySQL, Jquery, Ajax based Javascript

Conceptualised & designed the official website of one of the world's leading providers of life insurance, a responsive HTML5 based web pages lets users stay updated with the latest policies, pensions and asset management news.

# **Key Features**

- Responsive HTML5 pages
- Free flow of content
- Role Based Access Control
- Product Details Section
- Office Locator & FAQ section
- Live video integration
- Cookies integration

# **Technology Stack**

• PHP & HTML5