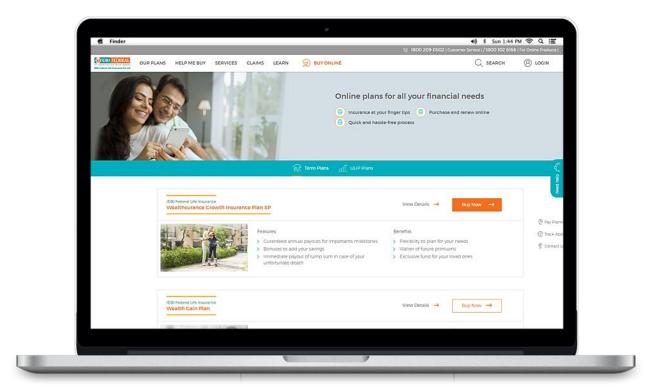

# Introduction of Wealth Gain, Future Star and Single Premium (Online products)

INT developed the online Wealth Gain Policy for IDBI Federal. The product is an addition to the existing online iSurance Flexi term product.

We built the four sections architecture -Home page, band below the current iSurance Flexi Term quote banner Buy online; there is a new section for Wealth Gain Policy Plan in a tab (Savings Plans). iSurance Flexi Term falls in the Term Plans tab (reference).

- In Our plans>Online plans and our plans>Savings plans there is a card for Wealth Gain plan. This leads the user to the Product page of Wealth Gain plan (https://www.idbifederal.com/insurance-plans/ulip-plans/wealth-gain-insurance-plan). There, 'Send me an advisor' button will be replaced with 'Buy Online'.
- Once, user clicks on Buy Online, he gets is directed to the Wealth Gain landing page.
- Landing page will be accessed through emails / SEM campaigns.