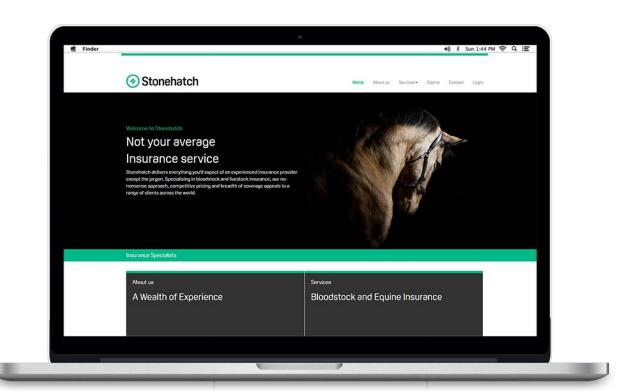

#### **Bloodstock Insurance Systems Development**

A web based policy admin system with several functionalities like delivering and saving quotes on Bloodstock, managing finances, users, database and sales, cancelling and renewing policies, with a responsive and optimised interface for mobile devices.

#### **Key Features**

- Quote and Bind System for Race Horses/ Sport Horses/ Game Animals
- Cancellation, MTA and Renewal of Policies
- Quote Records and Save Quote Functionalities
- Broker and Commission Management
- Claims Record and Management
- MIS and Financial Management
- User Management and Audit
- Rating Management and Rating Version Control
- Data Migration from Legacy System

#### **Technology Stack**

A secure and accessible web portal with admin, team and MI functionalities built in, to facilitate work flow and documentation, enable process quotes, issue covers and changes therein for agents, manage placement and services livestock risks.