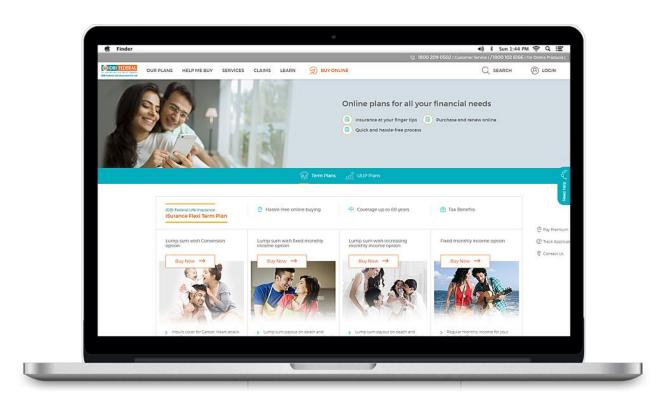

# Introduction of Wealth Gain, Future Star and Single Premium (Online products)

INT developed the online Wealth Gain Policy for IDBI Federal. The product is an addition to the existing online iSurance Flexi term product.

We built the four sections architecture -Home page, band below the current iSurance Flexi Term quote banner Buy online; there is a new section for Wealth Gain Policy Plan in a tab (Savings Plans). iSurance Flexi Term falls in the Term Plans tab (reference).

- In Our plans>Online plans and our plans>Savings plans there is a card for Wealth Gain plan. This leads the user to the Product page of Wealth Gain plan (https://www.idbifederal.com/insurance-plans/ulip-plans/wealth-gain-insurance-plan). There, 'Send me an advisor' button will be replaced with 'Buy Online'.
- Once, user clicks on Buy Online, he gets is directed to the Wealth Gain landing page.
- Landing page will be accessed through emails / SEM campaigns.