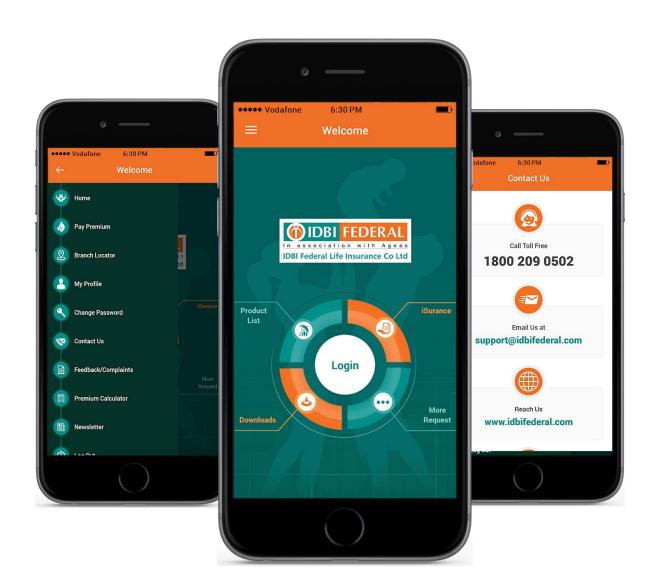

# Policy Quote, Purchase & Renewal App

A highly secure insurance App for IDBI Federal Insurance to get custom quote, buy and renew insurance policies, manage policies and locate office branches.

# **Key Features**

- Insurance product details
- Policy details for existing customers
- Customer Profile details update
- Option to pay premium from app
- NAV (Net Asset Value) information
- Fund switch option for existing users
- Feedback & complaint submission

- iOS & Android app
- Custom PHP back-end admin
- Linked My SQL database using middleware