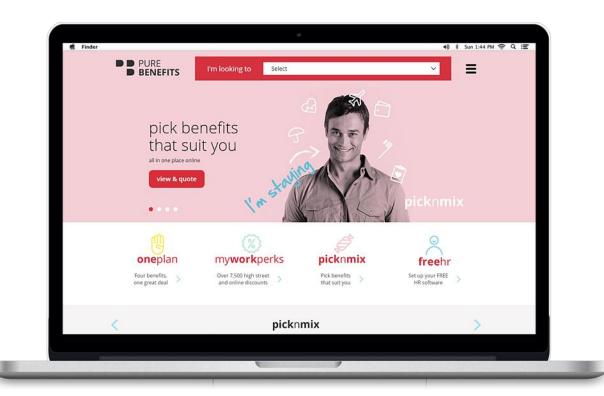

# **Group Insurance Portal for Small Business**

Pure Benefits is an online group insurance coverage product that covers and extend benefits to a group of people (i.e. members of societies, employees of a small business, or professionals in a common group) quickly and simply. We built the entire system including architecture, software, UI/UX and interface with the partnering insurance companies.

# **Key Features**

- Used Linux Apache, MySQL and PHP to create a robust web app
- Employee benefits and HRMS were integrated into a single app, so that SMEs can purchase easily
- Focused on UX/UI to ensure ease of use
- An easy UI helps in increasing sales
- 2-3 easy steps to purchase policies
- Brokers and agents can sell policies based on commissions
- Insurers can maintain direct contact with consumers and enable cross-selling, up-selling etc.

# **Technology Stack**

• Linux Apache, MySQL, PHP, MariaDB & Node.js