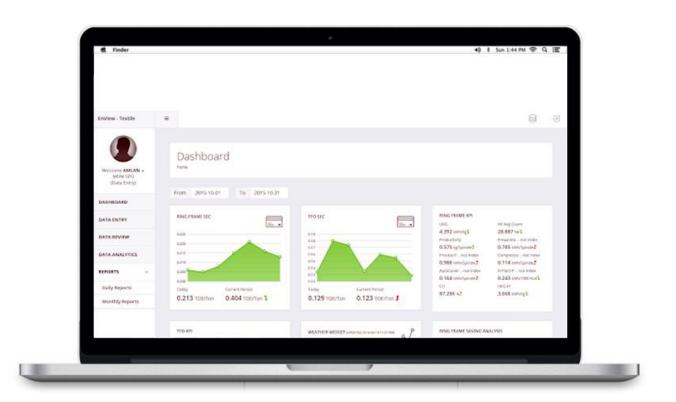

Demonstrated the concept of Central Energy Efficiency Data Repository (CEEDR), framework using which Federal agencies can track the effectiveness of design and implementation of Industrial Energy Efficiency Policy.

#### **Key Features**

- Data repository of the KPIs including production and energy parameters (operational parameters)
- Benchmarking the performance of machinery
- Technical gap analysis
- EnView for Textile was used as Energy Information management analytics system (EIMAS) which fed information to CEEDR

- PHP
- MySQL
- AJAX
- jQuery
- HTML
- CSS