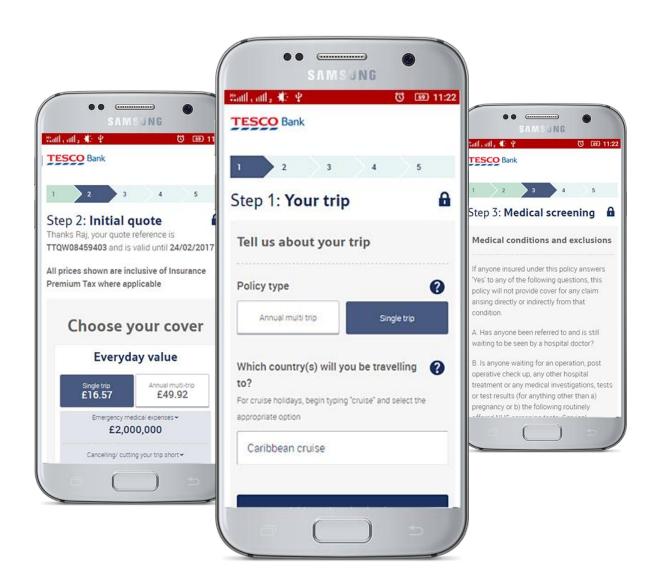

# **TESCO** Bank Business-to-Business Partner System for Insurance – Mobile Application

Delivered the business-to-business application for policy creation, policy management, mid-term-adjustment, and customer support for Insurance partnership between Ageas Insurance and Tesco Bank.

# **Key Features**

- Product details
- Quick quote and buy
- Easy payment option
- Billing account details
- Insured trip details and policy summary
- Travel insurance alert

- iOS & Android app
- · Integration with existing website back-end
- Integration with existing website database

# **TESCO** Bank Business-to-Business Partner System for Insurance – Web Portal

We also developed a responsive website for end-users that allows them to get instant quotes and lets them buy the policy on the fly.

### **Key Features**

- Product Quick quote and buy
- Policy and MTA management
- Easy card payment option
- Billing account details
- Insured trip details and policy summary
- Travel insurance alert
- Responsive design for better accessibility in Mobile and portable devices