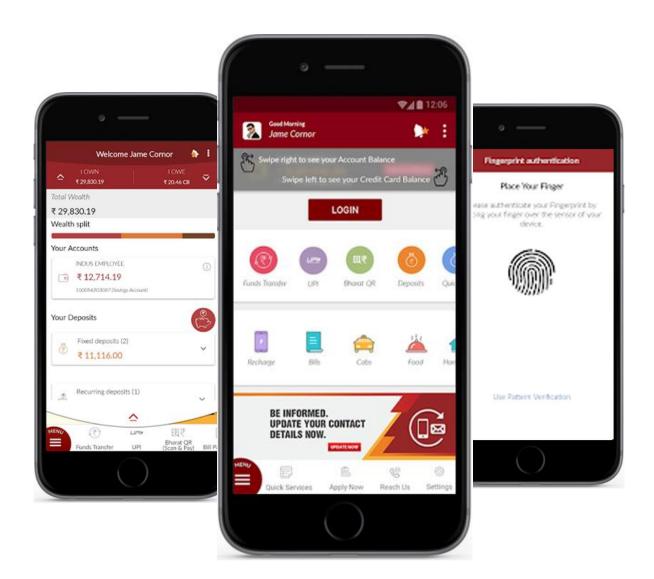

We have also revamped the design of their mobile Application "Share Mobile"

An online banking app for corporate clients, for enabling transactions and detailed reporting. A fast and efficient product that provides unique banking experience from India's third largest private bank.

# **Key Features**

- Secured registration
- Graphical summary report
- Detailed transaction history
- Instant balance & statement enquiry
- Easy remission management

- iOS & Android app
- Custom Java back-end admin
- Linked with Oracle database using middleware