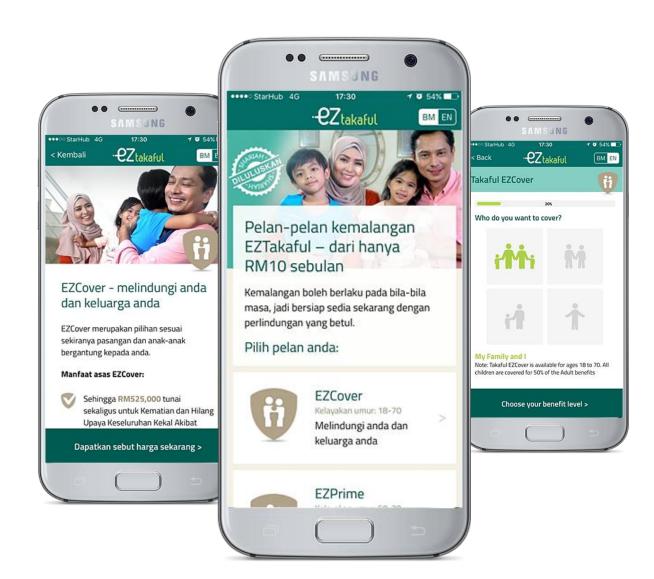

# **EZ Takaful Medical Insurance App**

An App for Islamic Insurance to provide a simple, affordable protection platform for users in keeping with the consent of Islamic Shariah law. A useful app to keep track of monthly donation of the users and their claims.

# **Key Features**

- Secure register plan for renewal or enrol to the new Insurance coverage plan
- · Policy details with the coverage schedule
- · Guide for coverage planning
- FAQ section
- Lead capturing platform
- Offers/Promotions notifications
- Bi-lingual

# **Technology Stack**

• iOS & Android version of the app development for both phone & tablets.