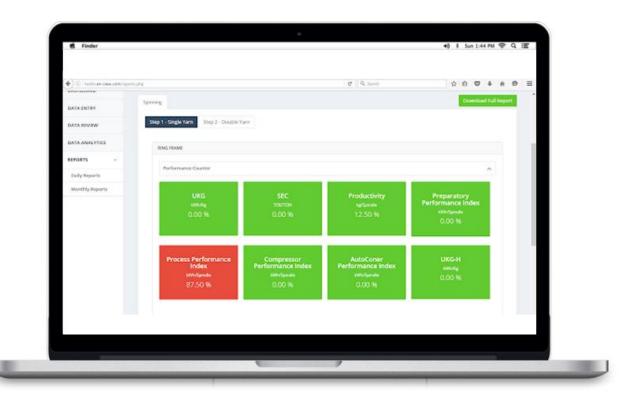

#### **Key Features**

- Data repository of the KPIs including production and energy parameters (operational parameters)
- Benchmarking the performance of machinery
- Technical gap analysis
- EnView for Textile was used as Energy Information management analytics system (EIMAS) which fed information to CEEDR

- PHP
- MySQL
- AJAX
- jQuery
- HTML
- CSS