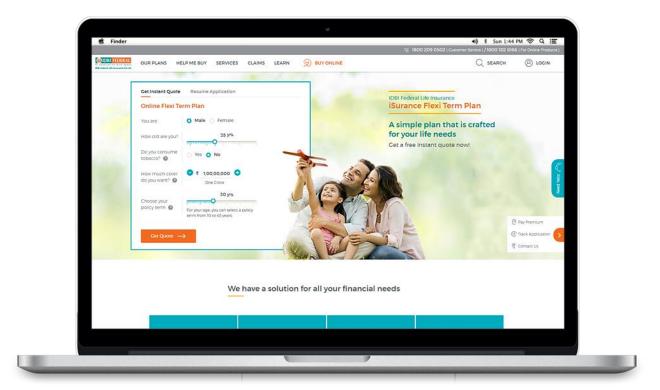

# Policy Quote, Purchase & Renewal App

A highly secure insurance App for IDBI Federal Insurance to get custom quote, buy and renew insurance policies, manage policies and locate office branches.

# **Key Features**

- Insurance product details
- Policy details for existing customers
- Customer Profile details update
- Option to pay premium from app
- NAV (Net Asset Value) information
- Fund switch option for existing users
- Feedback & complaint submission

- iOS & Android app
- Custom PHP back-end admin
- Linked My SQL database using middleware

# **Redevelopment of iSurance (Online product)**

iSurance web platform for IDBI federal, provides customers life cover and helps build wealth over the long term.

- Income slab, premium rates, API details and life term of new products
- Premium calculator
- Process optimization for customers
- Redefined content management
- Online booking for Agents/ Advisors